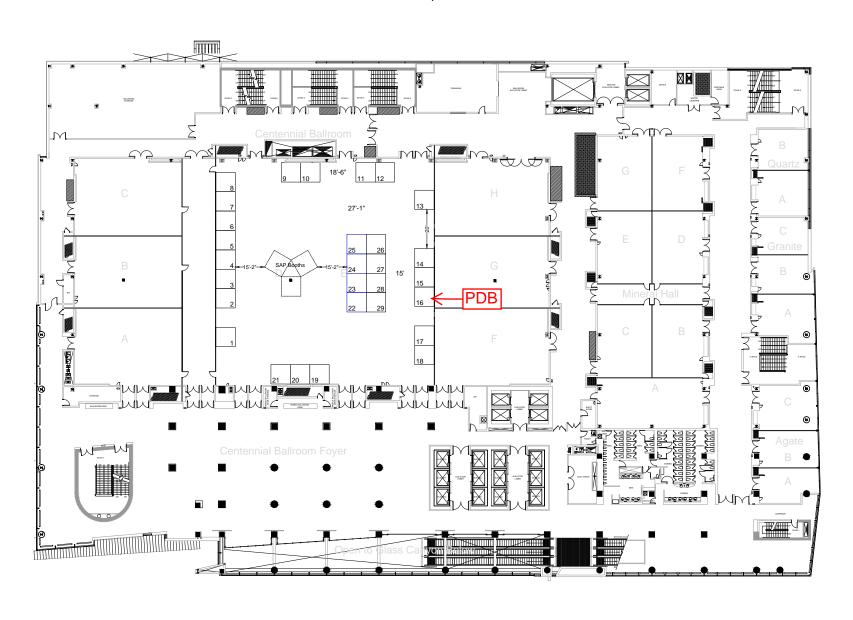

## **SAP - Centric EAM** March 7-9, 2016 Hyatt Regency Denver At Colorado Convention Center\_Centennial Ballroom DE Denver, CO

Shepard Exposition Services has made every effort to ensure the accuracy of all information contained on this floor plan. However, no warranties, either expressed or implied, are made with respect to this floor plan. If the location of building columns, utilities or other architectural components of the facility is a sole responsibility of the exhibitor/show management to physically inspect the facility to verify all dimensions and locations. SUBJECT TO FIRE MARSHAL APPROVAL